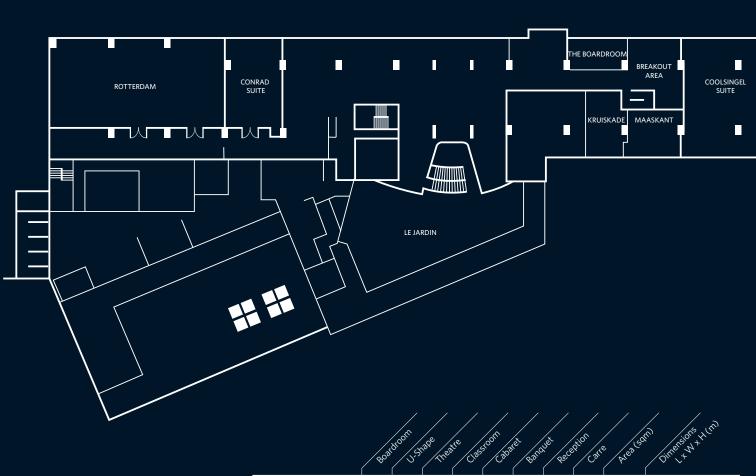

U-shaped

Theatre

Classroom

Cabaret

Banquet

Reception

Carre

|                  | Boat | groom J.Sr | ,00° /110°    | ile Ciss | , don't late | et Band | jet keje | arion Carre | pred so | Directions Hand  |
|------------------|------|------------|---------------|----------|--------------|---------|----------|-------------|---------|------------------|
| La laudia        | 60   | 51         | $\overline{}$ |          | 200          | 200     |          | 60          |         |                  |
| Le Jardin        | 60   | 51         | 325           | 186      | 200          | 200     | 325      | 60          | 330     | 22 x 15 x 3.45   |
| Upper Lobby      | _    | _          | _             | _        | _            | 250     | 400      | _           | 588     | 28 x 21 x 3.45   |
| Rotterdam        | _    | 72         | 206           | 108      | 160          | 160     | 325      | 80          | 504     | 24 x 21 x 2.75   |
| Conrad Suite     | 30   | 24         | 60            | 54       | 48           | 48      | 96       | 30          | 88      | 7 x 12.5 x 2.75  |
| Coolsingel Suite | 54   | 45         | 110           | 74       | 48           | 88      | 176      | 54          | 116     | 7 x 16.5 x 2.75  |
| Maaskant         | 14   | _          | _             | _        | _            | _       | _        | _           | 46      | 7 x 6.5 x 2.75   |
| Kruiskade        | 12   | _          | _             | _        | _            | _       | _        | _           | 43      | 4.5 x 9.5 x 2.75 |
| The Boardroom    | 10   | _          | _             | _        | -            | _       | -        | _           | 32      | 7 x 4.5 x 2.75   |